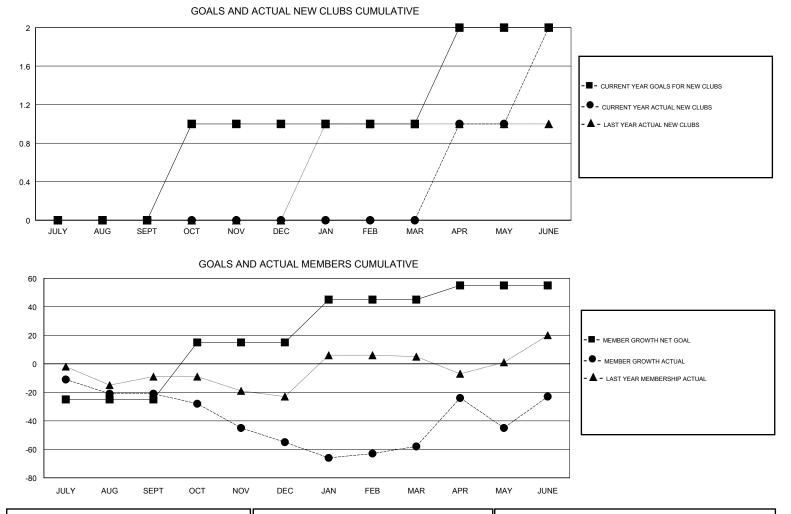

## GMT CA

|                       | Club          | S         |               | Members               |                           |                         |                                                    |
|-----------------------|---------------|-----------|---------------|-----------------------|---------------------------|-------------------------|----------------------------------------------------|
| RESULTS FOR 2017-2018 |               |           |               | RESULTS FOR 2017-2018 |                           |                         |                                                    |
| QUARTER               | NEW CLUB GOAL | NEW CLUBS | DROPPED CLUBS | QUARTER               | MEMBER GROWTH NET<br>GOAL | MEMBER GROWTH<br>ACTUAL | DROPPED<br>MEMBERS ACTUAL<br>(including transfers) |
| JULY/AUG/SEPT         | 0             | 0         | 0             | JULY/AUG/SEPT         | -25                       | 5                       | 26                                                 |
| OCT/NOV/DEC           | 1             | 0         | 0             | OCT/NOV/DEC           | 40                        | 48                      | 69                                                 |
| JAN/FEB/MAR           | 0             | 0         | 0             | JAN/FEB/MAR           | 30                        | 45                      | 45                                                 |
| APR/MAY/JUNE          | 1             | 2         | 0             | APR/MAY/JUNE          | 10                        | 142                     | 97                                                 |